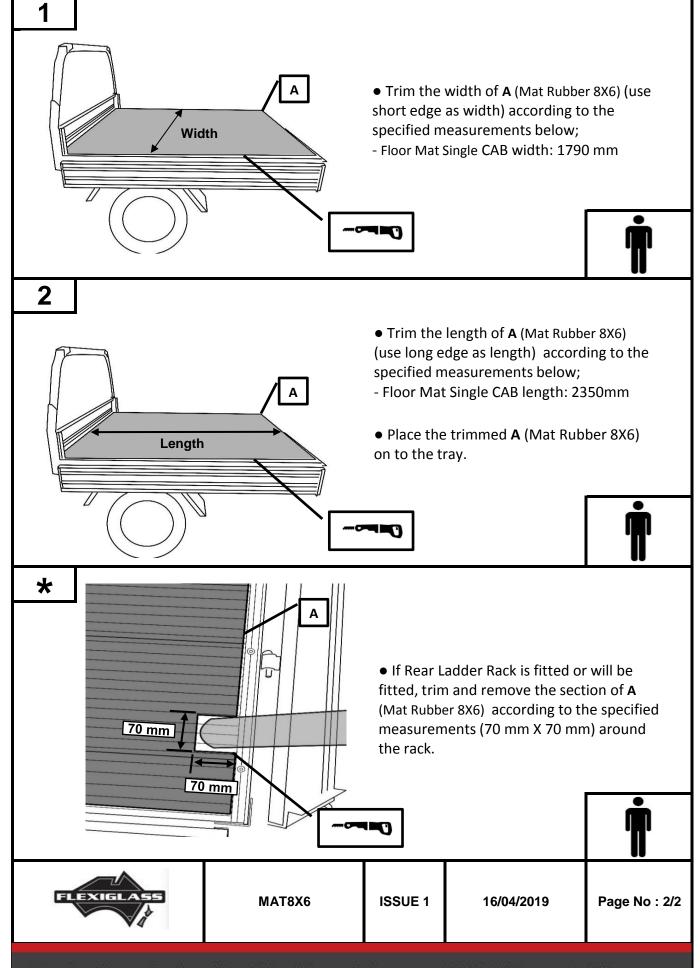

| MATERIALS & PARTS REQUIRED |                |      |
|----------------------------|----------------|------|
| Part No.                   | Description    | Qty. |
| А                          | Mat Rubber 8X6 | 1    |

## **TOOLS REQUIRED**

• Pneumatic / Electric Hacksaw