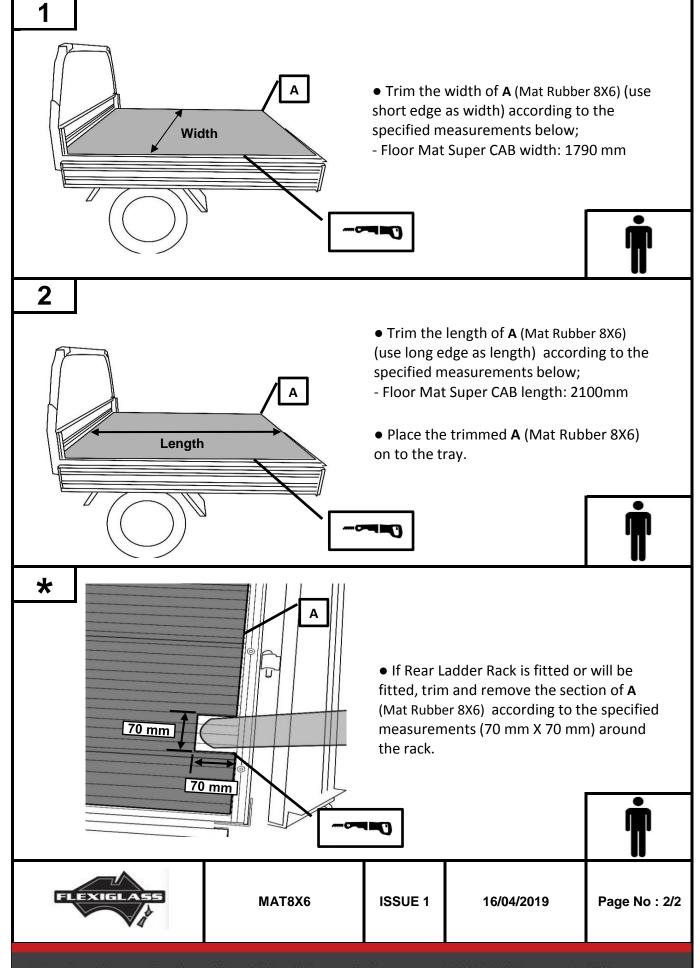

## 5.2T - Floor Mat Super CAB Tray Fit

| S | SAFETY EQUIPMENT               |
|---|--------------------------------|
| • | Hearing protection as required |
| • | Eye protection as required     |

| MATERIALS & PARTS REQUIRED |                |      |  |
|----------------------------|----------------|------|--|
| Part No.                   | Description    | Qty. |  |
| А                          | Mat Rubber 8X6 | 1    |  |