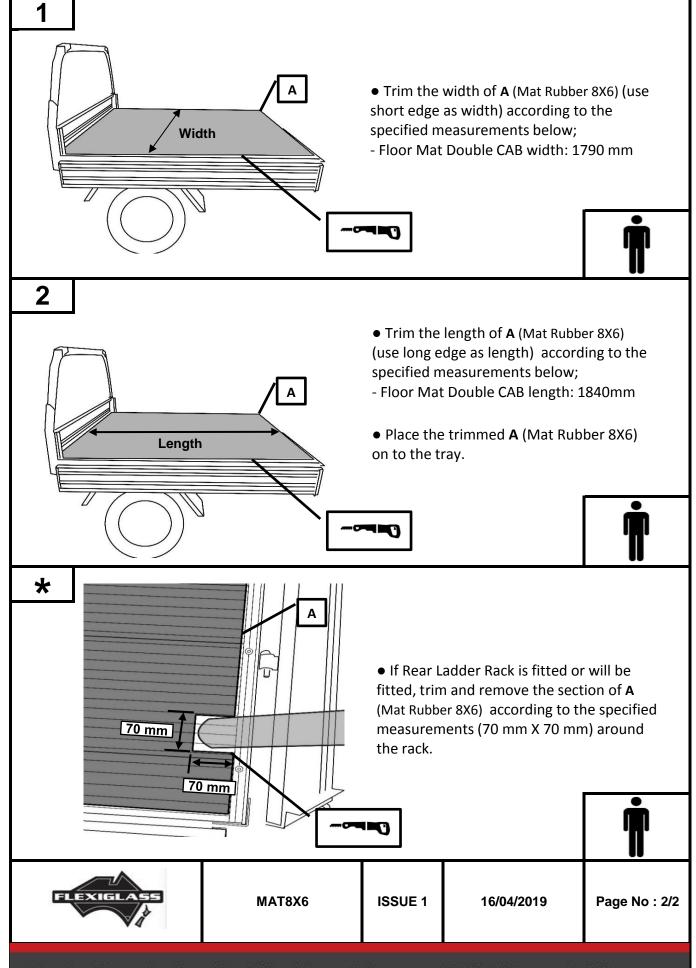

prior to accessory fitment. If there are any concerns contact the manufacturer before installing the accessory.
- If any damage or concerns are found that may interfere with the installation of the accessory, inform the customer prior to fitting the accessory.
- Ensure that you take care of and safely store any components that are removed from the vehicle.
- Ensure all bare metal surfaces are protected using an automotive bare metal primer and touch-up paint or suitable soft seal compound with rust inhibitor.
- Ensure any metal swarf or dust is carefully removed from all vehicle surfaces.
- Do not make any repairs or modifications to this accessory as it will void the warranty.
- Do not remove any of the accessory's labels.





20 Mins



MAT8X6

**ISSUE 1** 

16/04/2019

Page No : 1/2