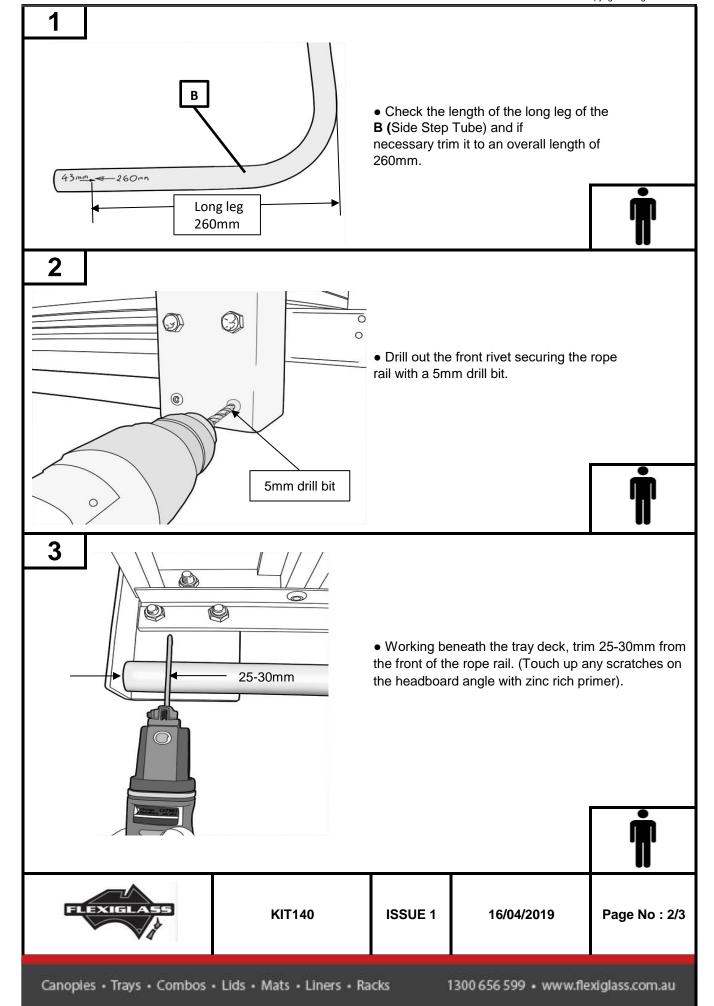

there are any concerns contact the manufacturer before installing the accessory.
- If any damage or concerns are found that may interfere with the installation of the accessory, inform the customer prior to fitting the accessory.
- Ensure that you take care of and safely store any components that are removed from the vehicle.
- Ensure all bare metal surfaces are protected using an automotive bare metal primer and touch-up paint or suitable soft seal compound with rust inhibitor.
- Ensure any metal swarf or dust is carefully removed from all vehicle surfaces.
- Do not make any repairs or modifications to this accessory as it will void the warranty.
- Do not remove any of the accessory's labels.

## **WARNING**

• Side Steps can not be fitted to Double CAB Tray and LHS of Super CAB Tray.