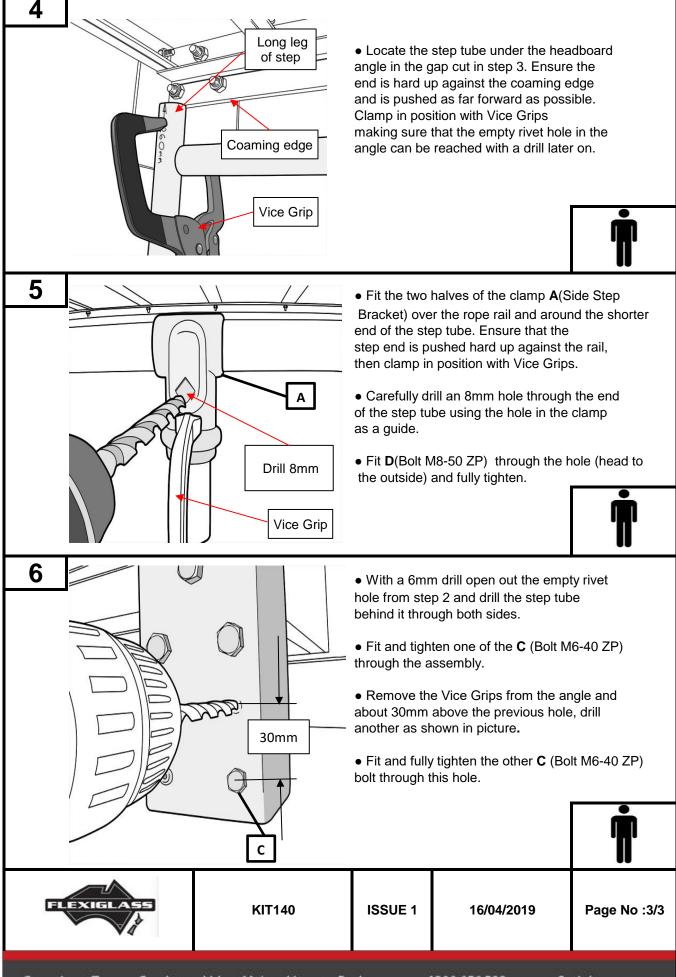

ere are any concerns contact the manufacturer before installing the accessory.
- If any damage or concerns are found that may interfere with the installation of the accessory, inform the customer prior to fitting the accessory.
- Ensure that you take care of and safely store any components that are removed from the vehicle.
- Ensure all bare metal surfaces are protected using an automotive bare metal primer and touch-up paint or suitable soft seal compound with rust inhibitor.
- Ensure any metal swarf or dust is carefully removed from all vehicle surfaces.
- Do not make any repairs or modifications to this accessory as it will void the warranty.
- Do not remove any of the accessory's labels.

## **WARNING**

• Side Steps can not be fitted to Double CAB Tray and LHS of Super CAB Tray.