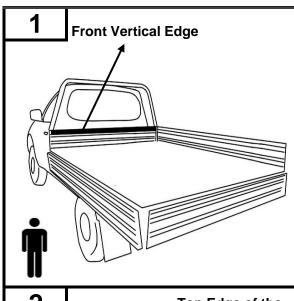

45 Mins

TONFPT03

**ISSUE 1** 

16/04/2019

**Page No: 1/3** 

- •Join rope track pieces with dowel supplied. Place 1 piece of dowel in each end of the joined rope track.
- •Place the rope track with dowel placed in the ends of the rope track on the top edge of the drop sides and push up against the front vertical edge of the tray. This is to ensure the rope track is at the correct height and the front bead of the Tonneau cover can slide through from the side.
- •Using a 5 mm drill bit, drill six holes through the aluminium rope track and into the front face of the tray; one at 50mm from either edge, with the others evenly spaced between the outer two positions. Remove rope track and run a bead of silicone along the flat edge of the rope track, then rivet the aluminium rope track into position.