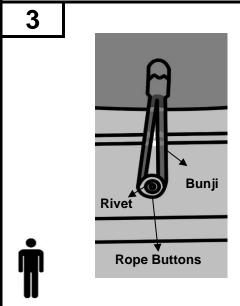

| MATERIALS & PARTS REQUIRED |                     |      |
|----------------------------|---------------------|------|
| Part No.                   | Description         | Qty. |
| Α                          | Tonneau Cover       | 1    |
| В                          | Tonneau Support Bar | 1    |
| С                          | Aluminium RopeTrack | 2    |
| D                          | Support Bar Sheath  | 2    |
| E                          | Bar Brackets        | 4    |
| F                          | Rivets              | 43   |
| G                          | Lock Bracket        | 1    |
| Н                          | Rope Buttons        | 27   |
| I                          | Dowel               | 4    |

•To fit the rope buttons. Start with the rear centre bunjis (loops), ensure the Tonneau cover is **centred** and **taught** (**this is critical**). Vertically line up each rope button individually to each bunji, squeeze the centre bunji loop together, with a marking pencil make a mark at the lower end of the bunji. This mark is the place to drill a hole and secure the first button with a pop rivet. Measure the distance between the top of the tailgate to the button and use this measurement to repeat the process for the remaining buttons on the tailgate, alternating from one side to the other. Secure the Tonneau cover to the tailgate using the bunjis as the rope buttons are fitted.