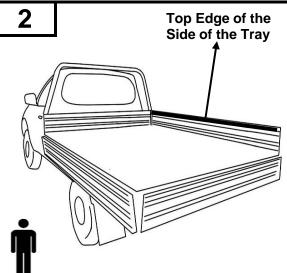

| TOOLS REQUIRED               |                                                                                                                                                                                                                                                                                                                                                                                                                                                                                                                                                                                                                                                                                                                                                                                                                                                                                                                                                                                                                                                                                                                                                                                                                                                                                                                                                                                                                                                                                                                                                                                                                                                                                                                                                                                                                                                                                                                                                                                                                                                                                                                                |
|------------------------------|--------------------------------------------------------------------------------------------------------------------------------------------------------------------------------------------------------------------------------------------------------------------------------------------------------------------------------------------------------------------------------------------------------------------------------------------------------------------------------------------------------------------------------------------------------------------------------------------------------------------------------------------------------------------------------------------------------------------------------------------------------------------------------------------------------------------------------------------------------------------------------------------------------------------------------------------------------------------------------------------------------------------------------------------------------------------------------------------------------------------------------------------------------------------------------------------------------------------------------------------------------------------------------------------------------------------------------------------------------------------------------------------------------------------------------------------------------------------------------------------------------------------------------------------------------------------------------------------------------------------------------------------------------------------------------------------------------------------------------------------------------------------------------------------------------------------------------------------------------------------------------------------------------------------------------------------------------------------------------------------------------------------------------------------------------------------------------------------------------------------------------|
| Pneumatic / Electric Drill   |                                                                                                                                                                                                                                                                                                                                                                                                                                                                                                                                                                                                                                                                                                                                                                                                                                                                                                                                                                                                                                                                                                                                                                                                                                                                                                                                                                                                                                                                                                                                                                                                                                                                                                                                                                                                                                                                                                                                                                                                                                                                                                                                |
| Pneumatic / Manual Rivet Gun | 17                                                                                                                                                                                                                                                                                                                                                                                                                                                                                                                                                                                                                                                                                                                                                                                                                                                                                                                                                                                                                                                                                                                                                                                                                                                                                                                                                                                                                                                                                                                                                                                                                                                                                                                                                                                                                                                                                                                                                                                                                                                                                                                             |
| • 4mm , 5mm drill bits       | por la companya de la companya della companya della companya de la companya della |