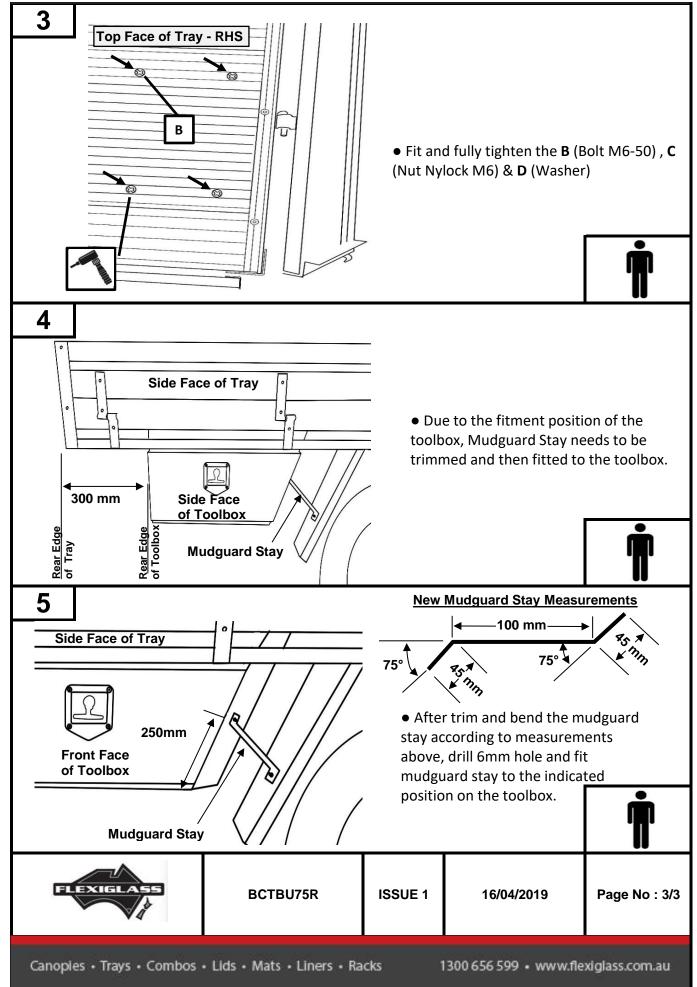

any damage or concerns are found that may interfere with the installation of the accessory, inform the customer prior to fitting the accessory.
- Ensure that you take care of and safely store any components that are removed from the vehicle.
- Ensure all bare metal surfaces are protected using an automotive bare metal primer and touch-up paint or
- suitable soft seal compound with rust inhibitor.
- Ensure any metal swarf or dust is carefully removed from all vehicle surfaces.
- Do not make any repairs or modifications to this accessory as it will void the warranty.
- Do not remove any of the accessory's labels.

#### WARNING

•If Under Tray Toolbox is/will be fitted, the original mounting position of the Rear Ladder Rack must be changed. Please refer to Rear Ladder Rack Instruction.