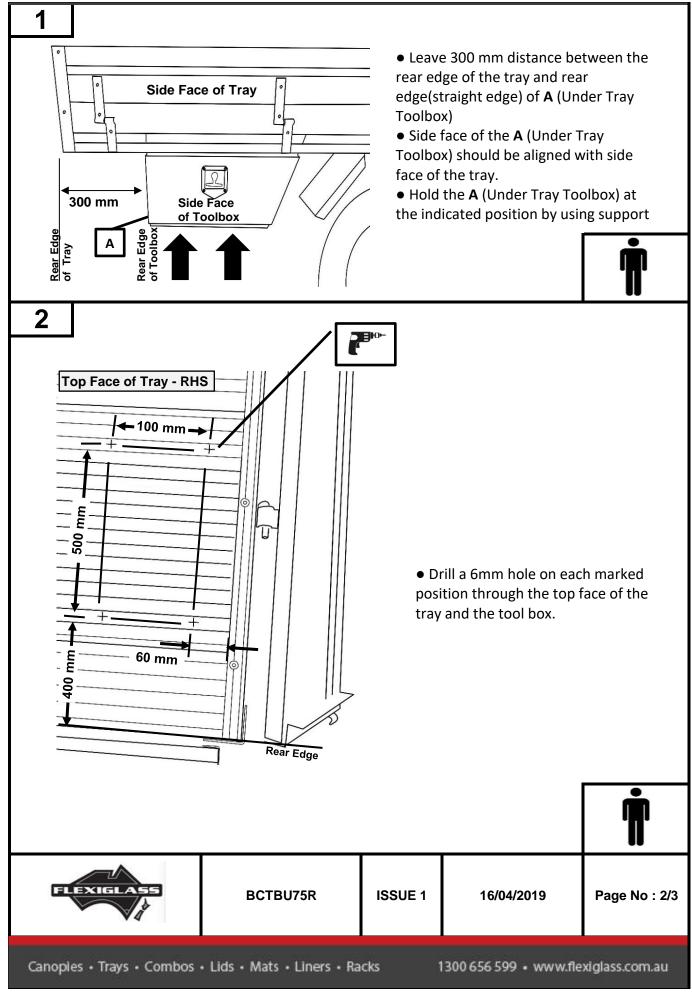

If any damage or concerns are found that may interfere with the installation of the accessory, inform the customer prior to fitting the accessory.
- Ensure that you take care of and safely store any components that are removed from the vehicle.
- Ensure all bare metal surfaces are protected using an automotive bare metal primer and touch-up paint or
- suitable soft seal compound with rust inhibitor.
- Ensure any metal swarf or dust is carefully removed from all vehicle surfaces.
- Do not make any repairs or modifications to this accessory as it will void the warranty.
- Do not remove any of the accessory's labels.

#### WARNING

•If Under Tray Toolbox is/will be fitted, the original mounting position of the Rear Ladder Rack must be changed. Please refer to Rear Ladder Rack Instruction.